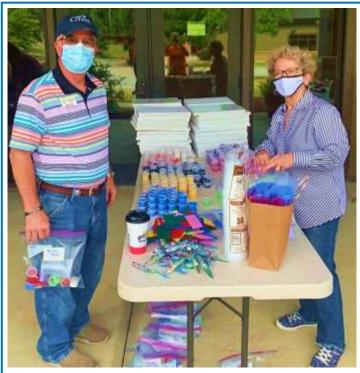

### 2021 Camp Courage for Kids...Covid Restrictions Format

Limited Volunteers, Face Masks and Social Distancing Whenever Possible Was Required.

Jeff & Dede Ward packing some camper packages to distribute for upcoming virtual camp.

Mark & Terry Gordon at one of the packing tables.

Volunteers work outside in the heat, fighting insects while preparing the camper packages.

Dede was contacted by the Camp Courage director to find a few people to pack boxes of pre-made activities for the campers. Carolina Shag Club was asked to limit the number of people. With Terry (Gordon) being CSC Charities chair and Dede Ward on that committee, just the Gordons and Wards went. The four volunteers worked outside in the heat with masks on - and lots of bugs hanging around. . Each volunteer organization that helps with the camps each year was asked to send a limited number of volunteers.