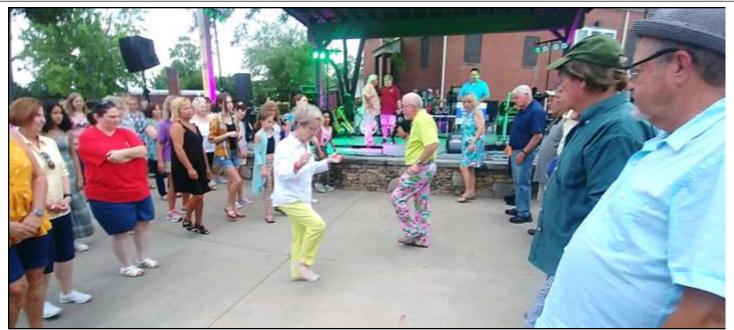

### Beachin' Fridays in Mauldin...

Beach music, food trucks, adult beverages, free basic shag lessons are featured every Friday night.

Pictured above – Jeff & Dede Ward of Simpsonville, S.C. give a free basic shag lesson to a large crowd of new and seasoned dancers on June 4<sup>th</sup>. The crowd is then prompted to 'partner up' for a practice session. At left - Jeff teams up with a young woman who didn't get a partner.