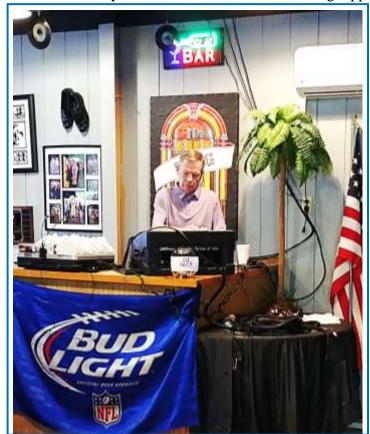

### CSC Members On the Road and Visiting around the Region

1<sup>st</sup> & 2<sup>nd</sup> Saturdays in Roebuck, S.C. Offer Dancing Opportunities, Pulls In Shaggers From The Region

Above left – DJ David O'Quinn of Spartanburg, S.C. focuses on his playlist and music machine as he plays the tunes on June 5<sup>th</sup> at Southport Bar & Grill in Roebuck.

Above right – DJ Buck Crumpton of Fountain Inn, S.C. enjoys the crowd and conversations as he keeps the floor busy as Southport on June 12<sup>th</sup>. This was the June "Members Party" with almost 75 persons attending.