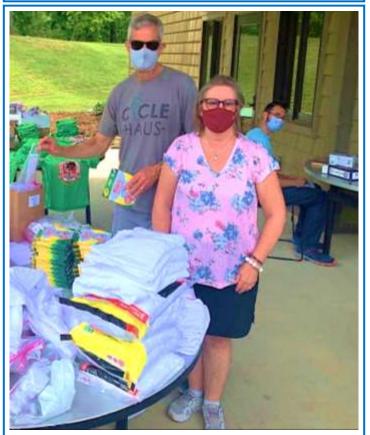

### 2021 Camp Courage for Kids...Covid Restrictions Format

Limited Volunteers, Face Masks and Social Distancing Whenever Possible Was Required.

Jeff & Dede Ward packing some camper packages to distribute for upcoming virtual camp.

Mark & Terry Gordon at one of the packing tables.

Volunteers work outside in the heat, fighting insects while preparing the camper packages.

Dede was contacted by the Camp Courage director to find a few people to pack boxes of pre-made activities for the campers. Carolina Shag Club was asked to limit the number of people. With Terry (Gordon) being CSC Charities chair and Dede Ward on that committee, just the Gordons and Wards went. The four volunteers worked outside in the heat with masks on - and lots of bugs hanging around. . Each volunteer organization that helps with the camps each year was asked to send a limited number of volunteers.