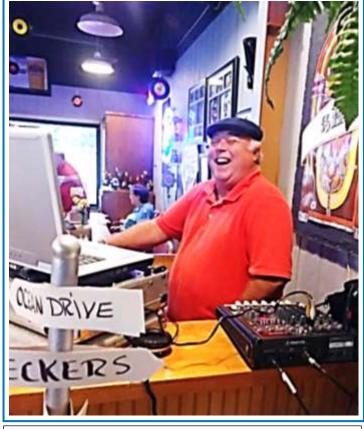

Above right – DJ Buck Crumpton of Fountain Inn, S.C. enjoys the crowd and conversations as he keeps the floor busy as Southport on June 12<sup>th</sup>. This was the June "Members Party" with almost 75 persons attending.

David and Buck are often heard (seen?) around the region while playing at club parties and local weekly dances. Both DJs play regularly at Brass Monkey for Carolina Shag Club dances.

Pictured left - Elaine Cabaniss of Boiling Springs, S.C. has a blast shagging with a Junior Shagger at Southport on June 5<sup>th</sup>. The Juniors, escorted by their parents or grandparents are a part of the 1<sup>st</sup> Saturday dance each month.