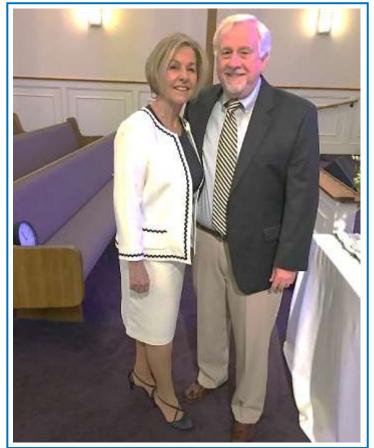

Photo provided by Bobbie Jo Seaborn

Pictured left - Club Member Tom Moffit & Jo Matteson were married on June 16<sup>th</sup> in a private ceremony.

Photo provided by Dot Morgan.