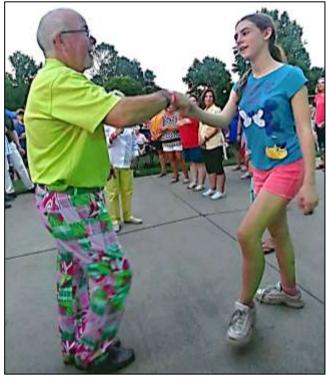

### Beachin' Fridays in Mauldin...

Beach music, food trucks, adult beverages, free basic shag lessons are featured every Friday night.

Pictured above – Jeff & Dede Ward of Simpsonville, S.C. give a free basic shag lesson to a large crowd of new and seasoned dancers on June 4<sup>th</sup>. The crowd is then prompted to 'partner up' for a practice session. At left - Jeff teams up with a young woman who didn't get a partner.