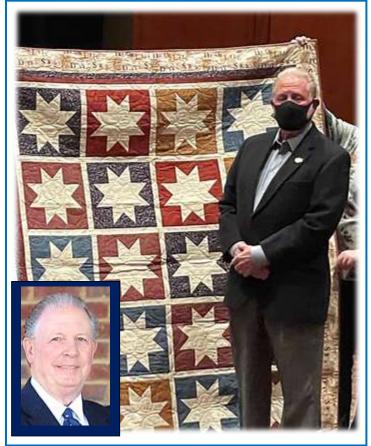

### CSC Members Receive Quilts of Valor Recognizing Their Military Service

Ladell Holcombe Skip Watkins Linda Hall

Pictured left – Jim Coley stands with his Quilt of Valor that was presented to him in March 2021 at The Crock Center, Greenville, S.C. Jim's name was submitted by his son to the Quilt of Valor Foundation which honored Jim with the quilt. Jim served in the Marine Corps in 1968-1969 and was stationed in Vietnam.

Pictured right – Skip Watkins is draped with his Quilt of Valor presented to him on June 23, 2021. Skip's name was submitted by members of Electric City Shag Club (ECSC) of which he is a member. Skip served in the U.S. Army Reserve from May 1968 to June 1997. His quilt was stitched together by several members of ECSC.