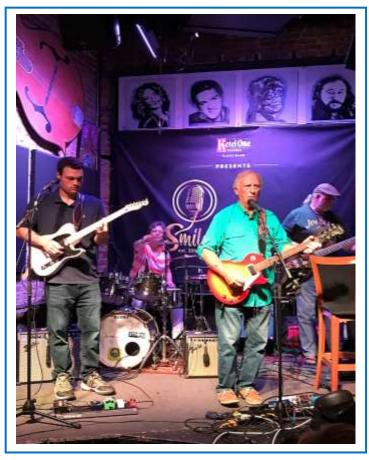

Photo provided by Eleanor Swillen.

Pictured above, right – The Legal Age Band has the stage at Smiley's Acoustic Cave in Greenville on June 8<sup>th</sup>. An estimated 20 CSC members came out to hear them. Legal Age will be playing at the new 'Smiley's Acoustic Café' soon to be open in Easley. Their next gig will be announced when scheduled.