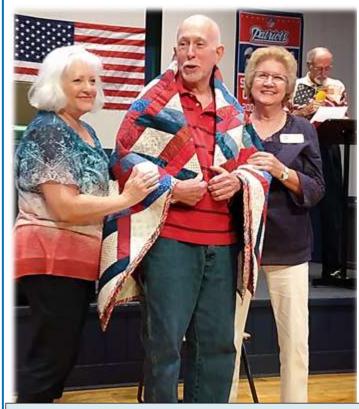

### CSC Members Receive Quilts of Valor Recognizing Their Military Service

Ladell Holcombe Skip Watkins Linda Hall

Pictured left – Jim Coley stands with his Quilt of Valor that was presented to him in March 2021 at The Crock Center, Greenville, S.C. Jim's name was submitted by his son to the Quilt of Valor Foundation which honored Jim with the quilt. Jim served in the Marine Corps in 1968-1969 and was stationed in Vietnam.