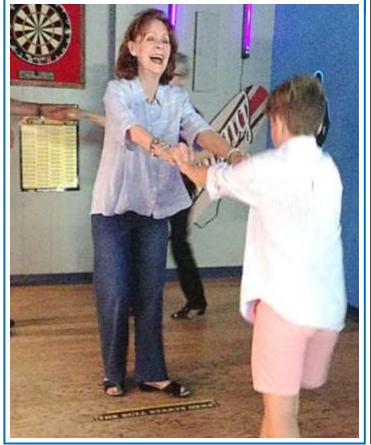

### Beachin' Fridays in Mauldin...

Beach music, food trucks, adult beverages, free basic shag lessons are featured every Friday night.

Pictured above – Jeff & Dede Ward of Simpsonville, S.C. give a free basic shag lesson to a large crowd of new and seasoned dancers on June 4<sup>th</sup>. The crowd is then prompted to 'partner up' for a practice session. At left - Jeff teams up with a young woman who didn't get a partner.