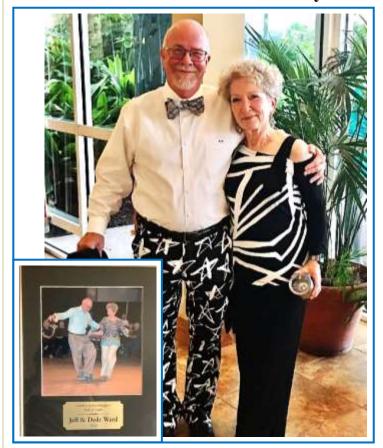

#### S.C. Hall of Fame Induction Ceremony at North Myrtle Beach

Jeff & Dede Ward were inducted into the S.C. Shaggers Hall of Fame recently in an event held at Saville's @ 2<sup>nd</sup> Avenue, N. Myrtle Beach August 20 & 21, 2021,

Jeff & Dede were selected to join the group in 2020. However, the induction scheduled for June of 2020 was postponed for pandemic reasons.

SC Shaggers Hall of Fame recognizes individuals in the state of South Carolina for their contributions to preservation of Shag, the Dance and the Shag Lifestyle.