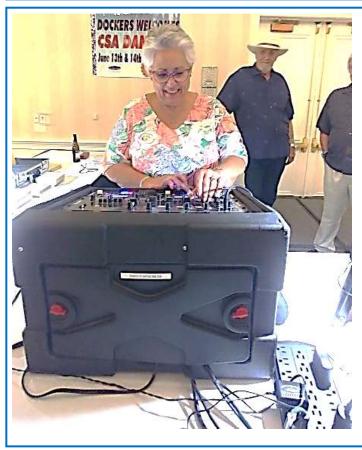

Pictured left below is Becky Wilson of Grey Court, S.C. Becky often takes a turn at the DJ table to hone her DJ qualifications. She plans to join the Association of Beach and Shag Club DJs. Billy Waldrep is seen behind Becky enjoying her music. (Editor's note: I think she does fine as a DJ...you go girl!).