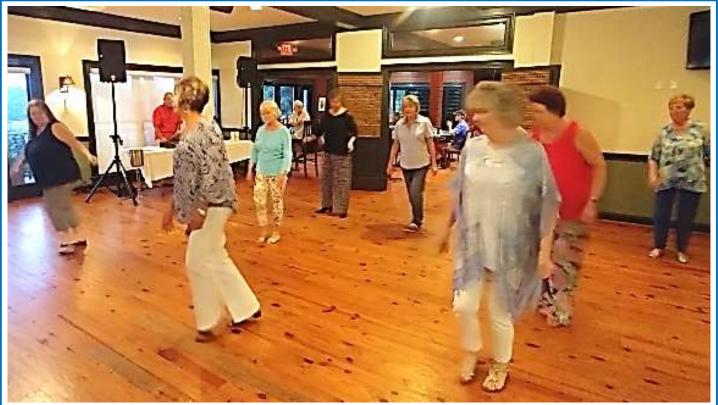

Dionne Mills (center) and the line dancers have the dance floor as the evening progresses.

Page photos by Skip Watkins