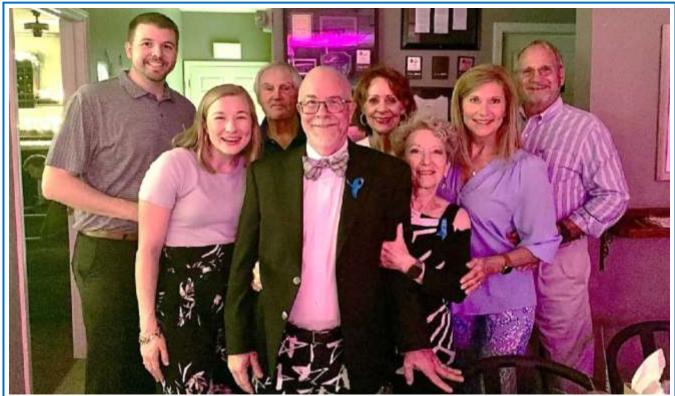

Photos courtesy of Dede Ward

Accompanying Jeff & Dede at the HOF was(left to right) Patrick & Haley Rogers, Rusty & Elaine Cabaniss (at rear) and Laurie & William Horne. Jeff & Dede are centered in front.