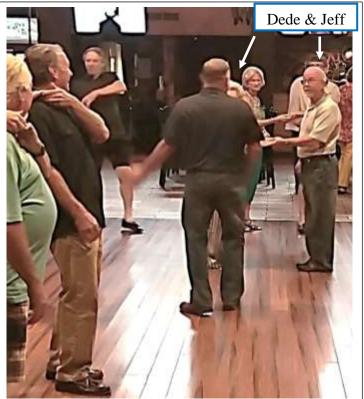

## **August Evenings at Brass Monkey (continued)**

Past-President Ann Allen welcomes "Soup" Campbell as the DJ on August  $4^{th}$ .

Jeff and Dede Ward have their turn in the rotation to teach a shag step on August 11<sup>th</sup>.