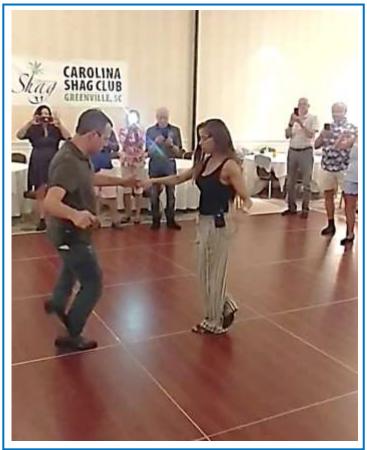

#### **Meet Me in the Middle (continued)**

Pictured left is Matthew and Myers Floyd giving a demonstration of their advanced shag step. The step appeared to be a lead-follow series of moves. Matthew and Myers can also be seen teaching steps on a YouTube.