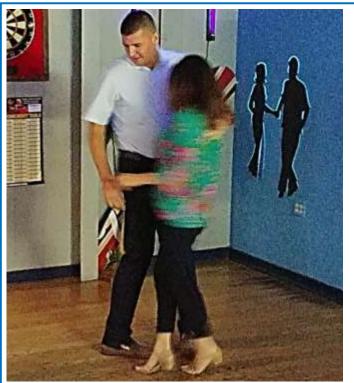

#### **August Evenings at Brass Monkey**

Beach music, adult beverages, raffles, free basic shag or line dance lessons are featured on Wednesday nights.

Phillip Park (left) works with DJ John "Soup" Campbell to line up some tunes for an upcoming workshop on August 4<sup>th</sup>.