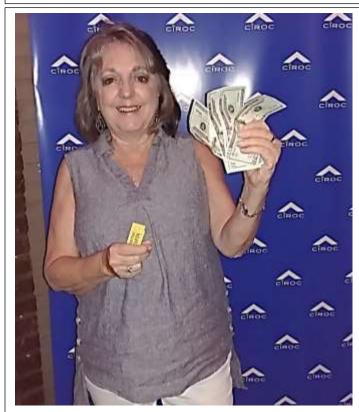

Page Photos by Skip Watkins

New member, George Cummings of Greenville, S.C. won \$120 in the night's split-the-pot raffle. George joined the club in June. Lori Evans is giving him quite the congratulatory smile.