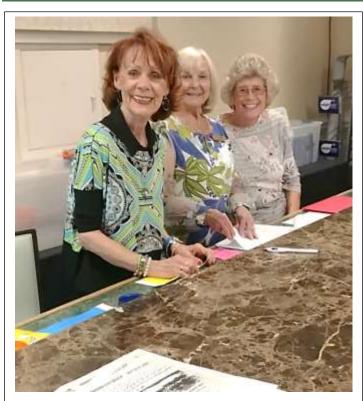

Left to right: Elaine Cabaniss, Elaine Wilson and Gwyn Smith work at the registration desk on Friday, August  $6^{th}$  during the busy time around 6:00-8:00 p.m.

Ann Garrett, Buzz Garrett and Dionne Mills (at rear) work intently to provide the partygoers with drinks during the Friday night hospitality free-pour.