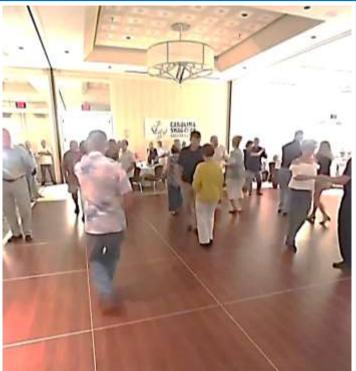

Christina Graham fetches her husband and herself an adult beverage to enjoy in the ballroom.

By 8:30 the ballroom is completely packed, and the dance floor is almost overflowing.

Most photos by Skip Watkins

Dancers begin to fill up the dance floor to the music of Norman Mills on Friday night.

Good times with great friends throughout the weekend.

Bottom photo courtesy of Dede Ward

DJ David Graham stands guard over the DJ table decorations. He also is waiting for Christina to fetch his adult beverage from the hospitality room.