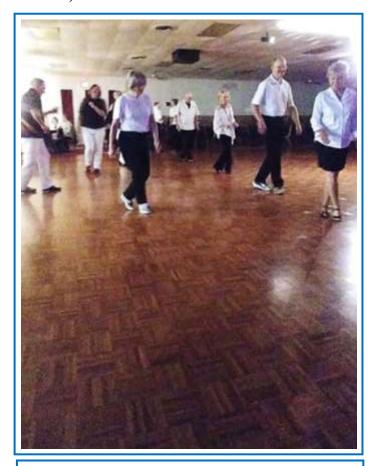

#### **August Evenings at Brass Monkey**

Beach music, adult beverages, raffles, free basic shag or line dance lessons are featured on Wednesday nights.

Phillip Park (left) works with DJ John "Soup" Campbell to line up some tunes for an upcoming workshop on August 4<sup>th</sup>.

Christina Graham fetches her husband and herself an adult beverage to enjoy in the ballroom.

By 8:30 the ballroom is completely packed, and the dance floor is almost overflowing.

Most photos by Skip Watkins

Dancers begin to fill up the dance floor to the music of Norman Mills on Friday night.

Good times with great friends throughout the weekend.

Bottom photo courtesy of Dede Ward

DJ David Graham stands guard over the DJ table decorations. He also is waiting for Christina to fetch his adult beverage from the hospitality room.