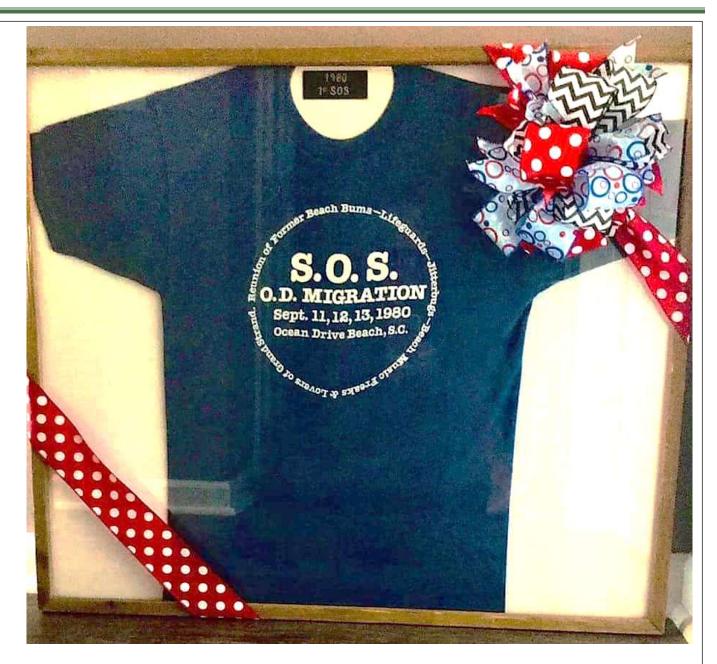

#### ENTRY FORMS ON THE OD SHAG CLUB WEB SITE:

https://odshagclub.com/forms-for-golf/

Electric City Shag Club (Anderson, S.C.) is raffling an SOS tee shirt from the first SOS in 1980.

It has been framed; tickets are \$5.00 each. The drawing will be at Fall Migration 2021. If you're interested in purchasing a chance to win this one-of-a-kind shirt, please contact:

#### **Don Beaudoin**

864-365-5590 or email <u>2twin48@gmail.com</u>