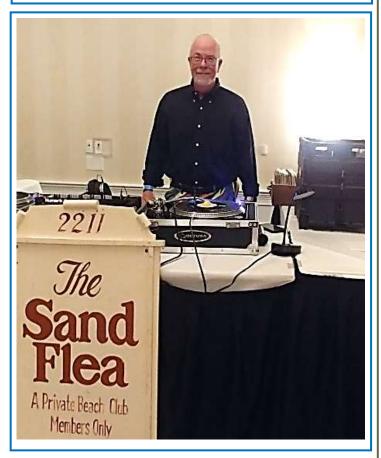

Pictured below is Jeff Ward of Simpsonville, S.C. Jeff is normally thought of as a pro dancer and shag teacher but also plays some vinyl tunes when the opportunity arises. DJ Butch Metcalf (not shown) often assists Jeff and others when the vinyl format comes up.