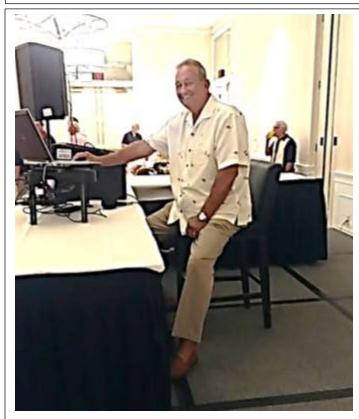

#### **August Evenings at Brass Monkey**

Beach music, adult beverages, raffles, free basic shag or line dance lessons are featured on Wednesday nights.

Phillip Park (left) works with DJ John "Soup" Campbell to line up some tunes for an upcoming workshop on August 4<sup>th</sup>.