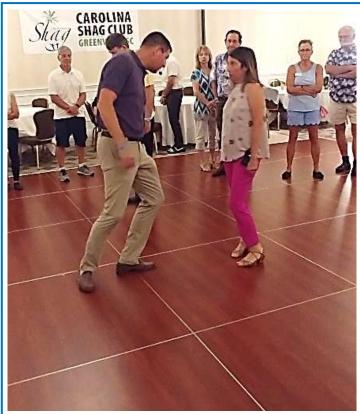

### CSC Members Dance at Other Club Locations

Steve & Jill Woodard exhibit their pivot skills at Upstate Shag Club's monthly member party on August 14<sup>th</sup> in Roebuck, S.C.

Norman Mills takes the helm as DJ at Bermuda's Clubhouse at Stoney Point Golf Course near Greenwood, S.C. on Aug 13<sup>th</sup>.

Dionne Mills (center) and the line dancers have the dance floor as the evening progresses.

Page photos by Skip Watkins