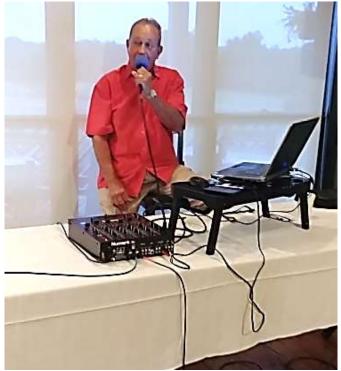

Page photos by Skip Watkins

Norman Mills gets the Friday evening early DJ spot as the ball room fills up.

Suzie Park starts showing her party personality on Friday night. She continued through the weekend.

Dancers begin to fill up the dance floor to the music of Norman Mills on Friday night.

Good times with great friends throughout the weekend.

Bottom photo courtesy of Dede Ward

DJ David Graham stands guard over the DJ table decorations. He also is waiting for Christina to fetch his adult beverage from the hospitality room.