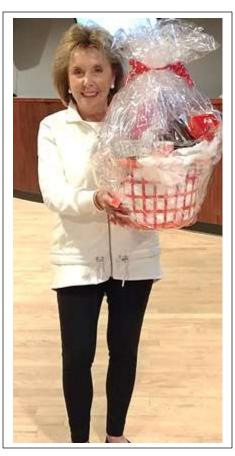

Pictured upper right – Carol Templeton won a Valentines gift basket in the raffle drawing. Raffles such as these help the club raise money to support member activities and some charities.

Pictured left – Mike Lewis won the other Valentine's gift basket in the raffle drawing.