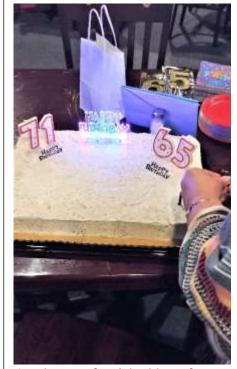

A cake was furnished by a few club members to celebrate Gerald Medford's (71!) and Danny Scott's birthday.

Gary Bannister (standing) visits with Gary and Cathy Livingston before DJ David O'Quinn kicks off the evening.