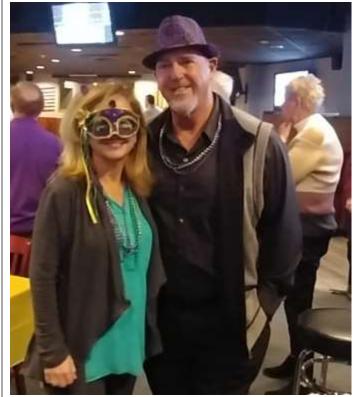

Rick Satterfield spending a moment with Nancy Kellner. *Photo by Ann Allen.* 

Jimmy and Fonda Morgan.

Photo by Skip Watkins