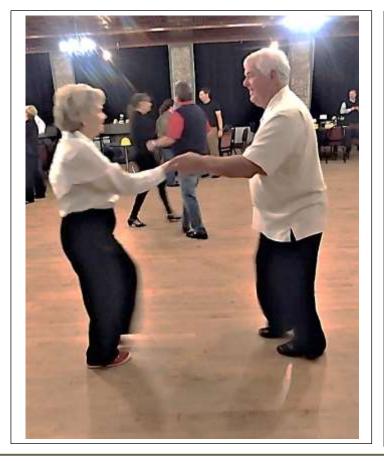

Pictured upper right – Patrick and Haley Rogers enter a 'hot-dog' step as they compete in the Novice Division. They went on to take First Place.

Pictured left – Steve Woodard concentrates on their step as his wife, Jill executes a vision-blurring turn. The step brought on a cacophony of applause, cheers and whistles from the audience. They danced in the Pro Division against four other couples and took Fourth Place.