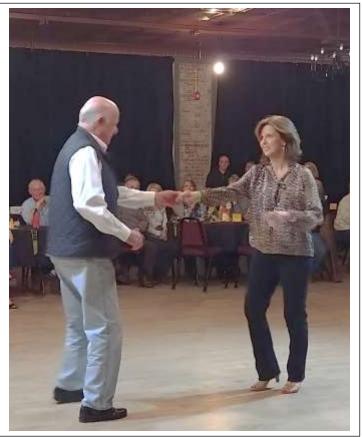

## Friar's Tavern Dancing on February 5<sup>th</sup> ...

At 7:10 p.m., Carolina Shag Club members and other students participate in Steve & Jill Woodard's Intermediate Shag class on the next-to-last dance Wednesday for the club. Friar's has announced that they will move CSC to Tuesdays for dancing.