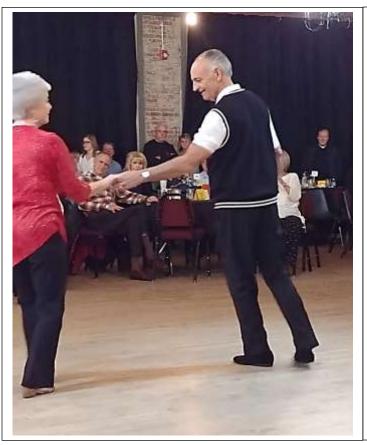

## Friar's Tavern Dancing on February 5<sup>th</sup> ...

At 7:10 p.m., Carolina Shag Club members and other students participate in Steve & Jill Woodard's Intermediate Shag class on the next-to-last dance Wednesday for the club. Friar's has announced that they will move CSC to Tuesdays for dancing.