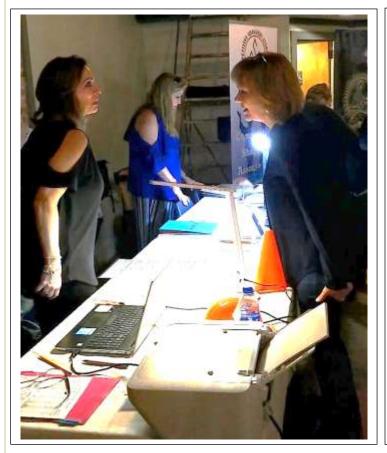

Alicia Pittman, Membership Chairperson gets set up at Friar's entrance to sign up or renew memberships.