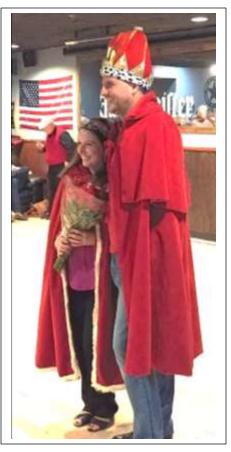

Pictured upper left – Skip Watkins was one of the Carolina Shag Club members selected to staff the Kissing Booth for the fundraiser.

Pictured upper center – At each annual Valentine's Day party, CSC members get to select a Valentine's Day King and Queen. The selection is done by secret ballot given to members when they enter the facility. This year the King and Queen is Steve and Jill Woodard.