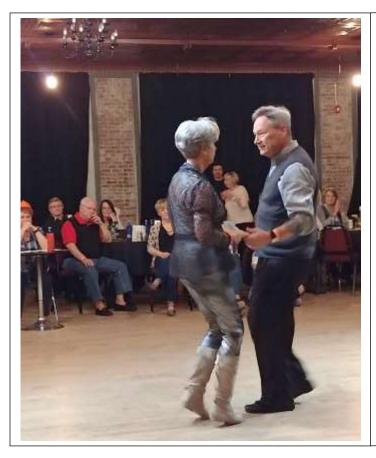

# Pictures of the Mardi Gras Party at Friar's on February 25th

Alonzo DeBruhl and Mary Ellen Fisher. *Photo by Ann Allen* 

DJ John "Soup" Campbell (left), June Campbell and Alonzo DeBruhl (right) Photo by Skip Watkins

Rick Satterfield spending a moment with Nancy Kellner. *Photo by Ann Allen.* 

Jimmy and Fonda Morgan.

Photo by Skip Watkins