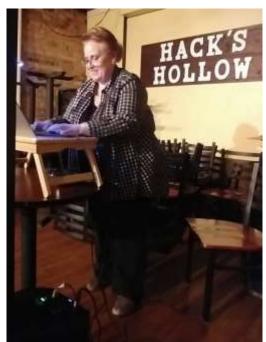

#### Visiting T.W. Boon's in Greenwood, S.C.

Pictured upper left – Becky Wilson of Grey Court, S.C. is the DJ for Friday night, February 21<sup>st</sup> at "Hack's Hollow" located upstairs in T.W. Boon's. The downtown restaurant is known locally for its food and its upper floor bar. Monday nights feature shag dance lessons taught by Danny Scott and Susan Welch.