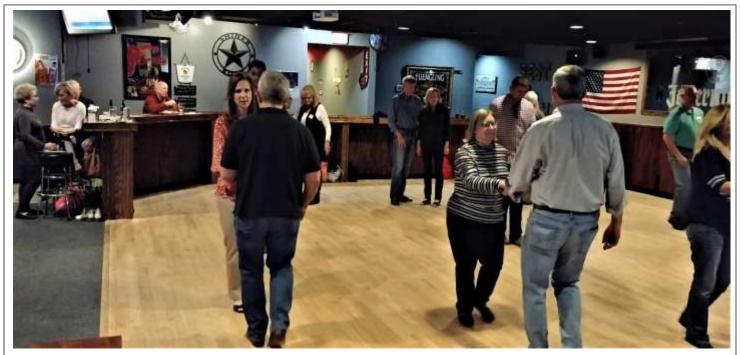

## Friar's Tavern Dancing on February 5<sup>th</sup> ...

At 7:10 p.m., Carolina Shag Club members and other students participate in Steve & Jill Woodard's Intermediate Shag class on the next-to-last dance Wednesday for the club. Friar's has announced that they will move CSC to Tuesdays for dancing.