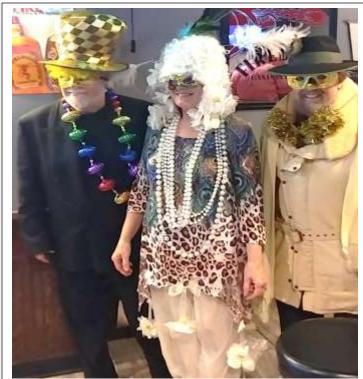

# Pictures of the Mardi Gras Party at Friar's on February 25th

Alonzo DeBruhl and Mary Ellen Fisher. *Photo by Ann Allen* 

DJ John "Soup" Campbell (left), June Campbell and Alonzo DeBruhl (right) Photo by Skip Watkins

Rick Satterfield spending a moment with Nancy Kellner. *Photo by Ann Allen.* 

Jimmy and Fonda Morgan.

Photo by Skip Watkins