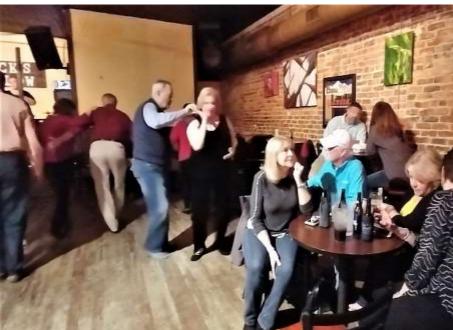

Pictured upper right – Members of Electric City Shag Club and Carolina Shag Club enjoy Becky's music, the dancing and friendship in "Hack's Hollow"

Pictured left – As dancers wait on the dance venue to be cleaned up, Danny Scott welcomes everyone to their first public shag dance at "Hack's Hollow".