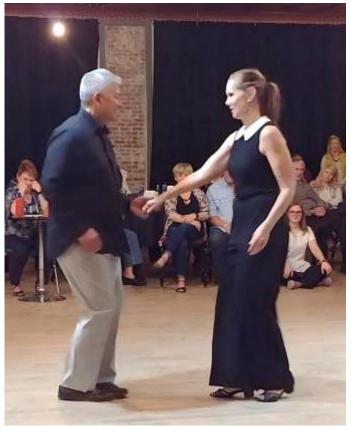

#### Competitive Shaggers Association (CSA) Dance Contest at Greer's Spinning Jenny

Pictured upper left – Susan Welch (right) visits with a CSA volunteer working in the subdued lighting at the scoring table in the rear of the Spinning Jenny. Susan, along with Danny Scott have been instrumental in bringing CSA contests to the Greenville area. They often compete in CSA in the Novice division.

Pictured upper right – Butch Metcalf is caught enjoying the good company of CSA vice-President Dale Hern. Butch is the "go-to" DJ for most of the dance contests held by CSA. He is well known around the southeast region.

Pictured left – Ann Fulbright has a dance with CSA President Jim Hern. Ann worked the event as the video producer, recording all dance contestants and subsequent results announcements. Ann is the Carolina Shag Club Historian.