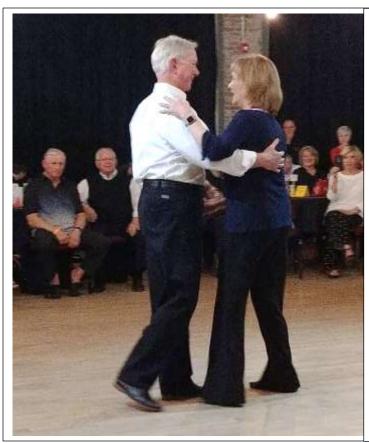

#### Visiting T.W. Boon's in Greenwood, S.C.

Pictured upper left – Becky Wilson of Grey Court, S.C. is the DJ for Friday night, February 21<sup>st</sup> at "Hack's Hollow" located upstairs in T.W. Boon's. The downtown restaurant is known locally for its food and its upper floor bar. Monday nights feature shag dance lessons taught by Danny Scott and Susan Welch.

Pictured upper right – Members of Electric City Shag Club and Carolina Shag Club enjoy Becky's music, the dancing and friendship in "Hack's Hollow"

Pictured left – As dancers wait on the dance venue to be cleaned up, Danny Scott welcomes everyone to their first public shag dance at "Hack's Hollow".