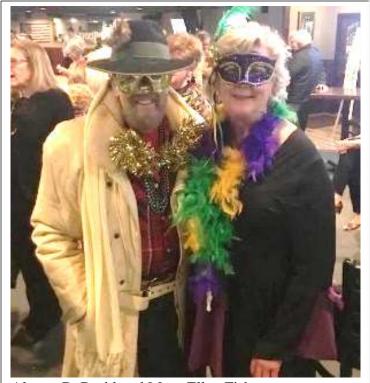

# Pictures of the Mardi Gras Party at Friar's on February 25th

Alonzo DeBruhl and Mary Ellen Fisher. *Photo by Ann Allen* 

DJ John "Soup" Campbell (left), June Campbell and Alonzo DeBruhl (right) Photo by Skip Watkins