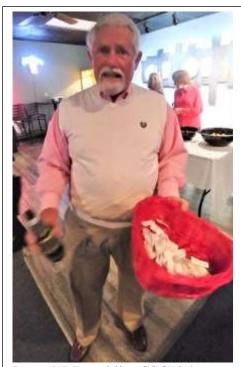

Pictured upper left – Skip Watkins was one of the Carolina Shag Club members selected to staff the Kissing Booth for the fundraiser.

Pictured upper center – At each annual Valentine's Day party, CSC members get to select a Valentine's Day King and Queen. The selection is done by secret ballot given to members when they enter the facility. This year the King and Queen is Steve and Jill Woodard.