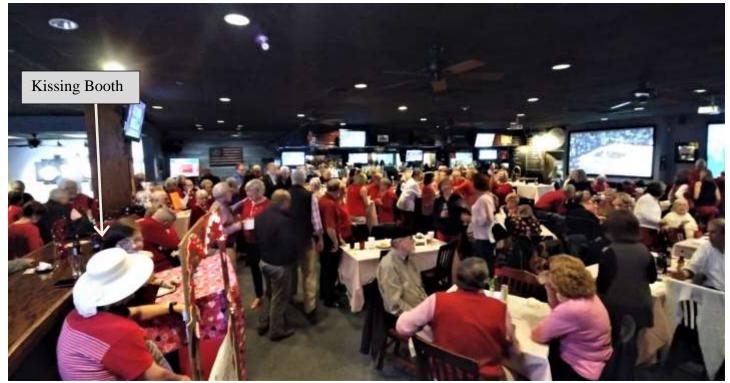

#### Valentine's Day Party At Friar's on February 12th

The shag crowd has filled Friar's Tavern for the Valentine's Day party. The party featured a kissing booth containing a fuzzy faced man, free food for members and a raffle of two Valentine's gift baskets

Pictured upper left – Skip Watkins was one of the Carolina Shag Club members selected to staff the Kissing Booth for the fundraiser.

Pictured upper center – At each annual Valentine's Day party, CSC members get to select a Valentine's Day King and Queen. The selection is done by secret ballot given to members when they enter the facility. This year the King and Queen is Steve and Jill Woodard.