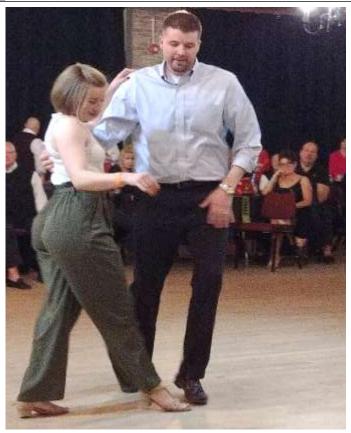

Also, seated at sponsor tables in the picture background are several CSC members, sponsors one or more dance divisions.

Pictured above at right – Bob Keegan of Greer and Sheila Smalley of Simpsonville are the first of four couples to dance in the Newcomers contest. They came in at third place. The couple recently announced their engagement and added that on their first date they competed in Newcomers.

Pictured right – Chris Davis of Greenville and Susan Kendrick of Simpsonville execute a 'handshake' handhold before beginning a 'leadfollow' step in the Newcomers Division.

Pictured above left – Tom Wilburn of Boiling Springs dances with Debbie Spicer of North Carolina in Friday night's Amateur Division contest. There were seven other couples competing in this division. Tom and Debbie took second place.