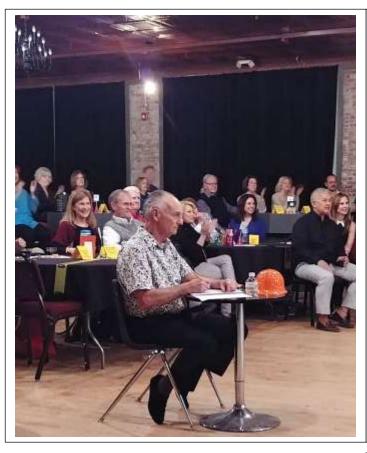

Pictured above – Gerald Medford takes his position as a judge of the Newcomers Division. He's observing Bob Keegan and Sheila Smalley go through their steps. Gerald will later compete in the Novice Division. He is the Vice-President of Carolina Shag Club (CSC).