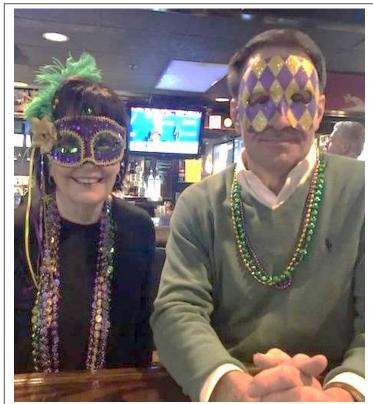

Rick Satterfield spending a moment with Nancy Kellner. *Photo by Ann Allen.* 

Jimmy and Fonda Morgan.

Photo by Skip Watkins