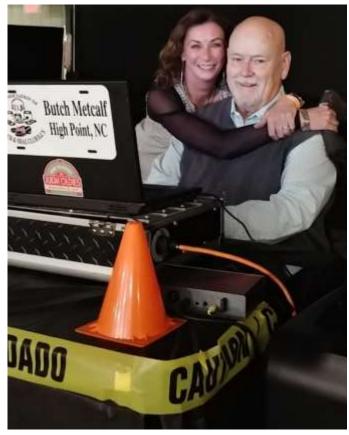

Pictured upper right – Butch Metcalf is caught enjoying the good company of CSA vice-President Dale Hern. Butch is the "go-to" DJ for most of the dance contests held by CSA. He is well known around the southeast region.