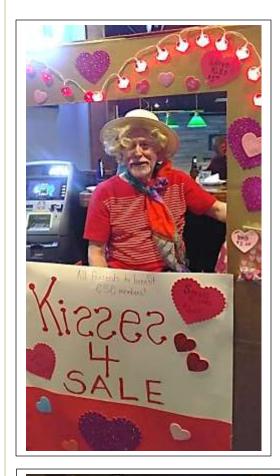

#### Valentine's Day Party At Friar's on February 12th

The shag crowd has filled Friar's Tavern for the Valentine's Day party. The party featured a kissing booth containing a fuzzy faced man, free food for members and a raffle of two Valentine's gift baskets

Pictured upper left – Skip Watkins was one of the Carolina Shag Club members selected to staff the Kissing Booth for the fundraiser.

Pictured upper center – At each annual Valentine's Day party, CSC members get to select a Valentine's Day King and Queen. The selection is done by secret ballot given to members when they enter the facility. This year the King and Queen is Steve and Jill Woodard.