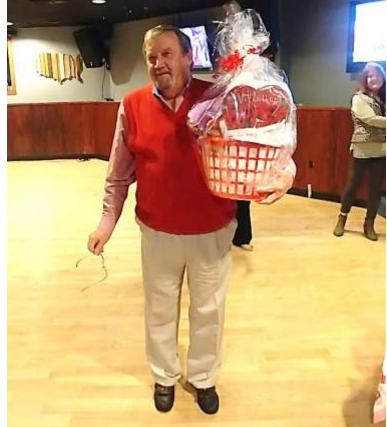

Pictured upper right – Carol Templeton won a Valentines gift basket in the raffle drawing. Raffles such as these help the club raise money to support member activities and some charities.

Pictured left – Mike Lewis won the other Valentine's gift basket in the raffle drawing.