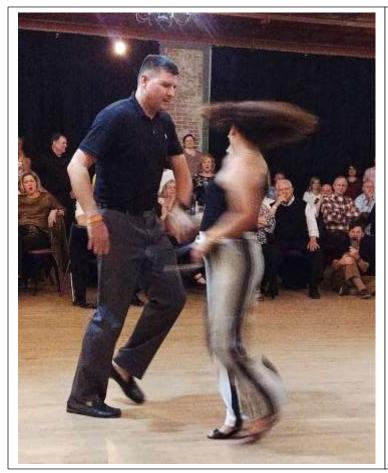

Pictured upper right – Patrick and Haley Rogers enter a 'hot-dog' step as they compete in the Novice Division. They went on to take First Place.

Pictured left – Steve Woodard concentrates on their step as his wife, Jill executes a vision-blurring turn. The step brought on a cacophony of applause, cheers and whistles from the audience. They danced in the Pro Division against four other couples and took Fourth Place.