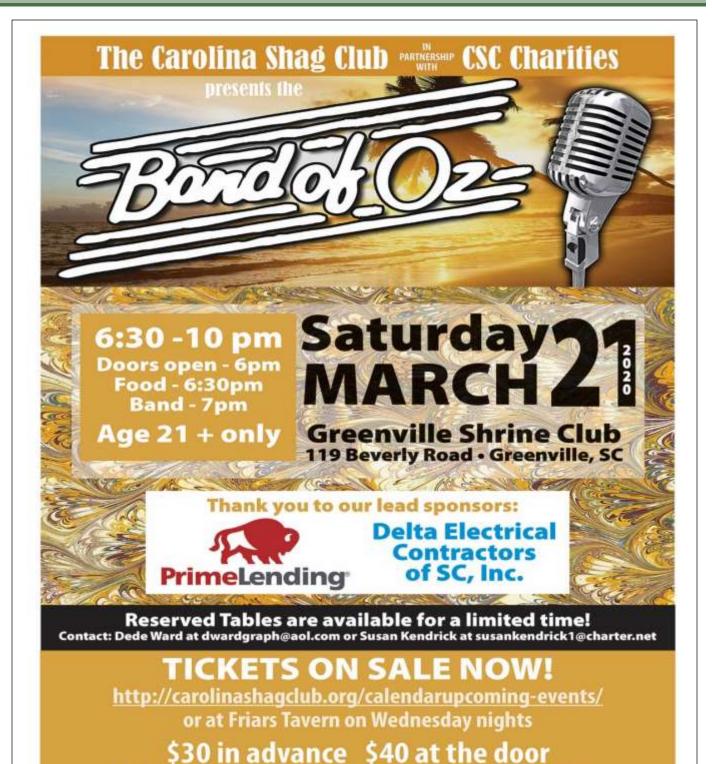

#### **LOCAL EVENTS**

- Mar. 14<sup>th</sup> **Beach Night in Hendersonville, N.C.** with DJ TBA. Location is Hendersonville American Legion, 216 4<sup>th</sup> Avenue West, Hendersonville. Full bar & grill items available. Admission is \$7 per person.
- Mar. 21<sup>st</sup> Carolina Shag Club in partnership with CSC Charities presents the Band of Oz at Greenville Shrine Club. See the flyer on page 18 for more information.
- Mar. 26<sup>th</sup> **Beach Night in Hendersonville, N.C.** with DJ TBA. Location is Hendersonville American Legion, 216 4<sup>th</sup> Avenue West, Hendersonville. Full bar & grill items available. Admission is \$7 per person.
- Mar. 28<sup>th</sup> **Greenville Area Shaggers Hall of Fame Induction.** Held at Friar's Tavern. The inductee party begins at 7:30 p.m. with awards presented later in the evening. Watch your email in he coming days for additional information.
- April 4<sup>th</sup> **Barbeque & Fireworks party.** A Carolina Shag Club annual event for members. Watch the weekly bulletins for upcoming information.

#### V. Old Business

- a) CSA Competition February 28-29-Danny S. offered anyone to be a sponsor and all are asked to attend.
- b) Valentine/Re-up party planned, and flyers are being distributed- Brenda E.
- c) Jr. Shag/League Academy update-plans are made for 6 weeks beginning February 13 for lessons-Dan E.
- d)Charity Event-March 21-Dede Ward @
- e) An updated social calendar was handed out