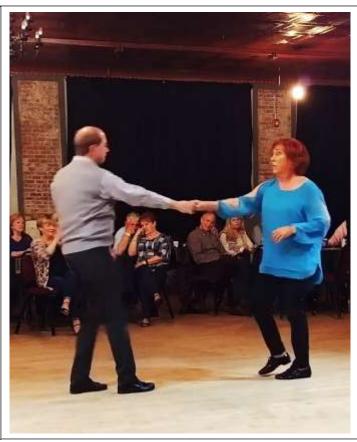

#### Visiting T.W. Boon's in Greenwood, S.C.

Pictured upper left – Becky Wilson of Grey Court, S.C. is the DJ for Friday night, February 21<sup>st</sup> at "Hack's Hollow" located upstairs in T.W. Boon's. The downtown restaurant is known locally for its food and its upper floor bar. Monday nights feature shag dance lessons taught by Danny Scott and Susan Welch.

Pictured upper right – Members of Electric City Shag Club and Carolina Shag Club enjoy Becky's music, the dancing and friendship in "Hack's Hollow"

Pictured left – As dancers wait on the dance venue to be cleaned up, Danny Scott welcomes everyone to their first public shag dance at "Hack's Hollow".